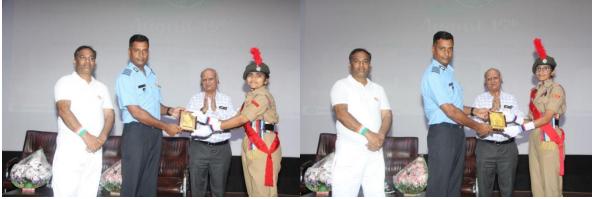

## Independence Day celebrations at KL University:

75<sup>th</sup> Independence Day was celebrated with great rejoice and patriotism. It all started with NCC parade. The Flag was hoisted by honourable Guest with Group captain Mr V Nagendra Rao. Everyone Honoured the with salute. Chief Guest delivered an inspirational speech on the occasion. 10(A) girls Battalion got 2 Achievement in NCC. Our Cadets got awards on best performance in drill and organizing the events. The event was presided by Group captain Mr. V Nagendra Rao- Indian Air Force, Dr R.S. Subhakar Raju,Professor Incharge Hobby Clubs. Dr. Ch.Hanumanth Rao Dean(Student Affairs), Dr Jaganth Rao, Pro Chancellor Dr G. Pardha Saradhi Varma Vice Chancellor, Dr K. Hari Kishore, Associate Dean Sports and P. Sai Vijay – Director SAC.

## **Event photos:**