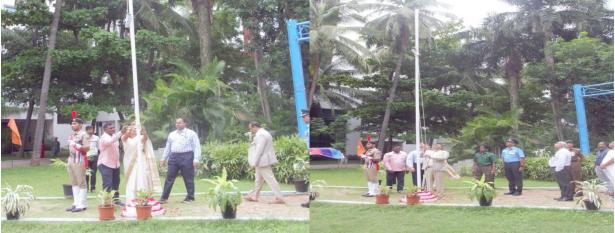

## Independence Day celebrations at KL University:

75<sup>th</sup> Independence Day was celebrated with great rejoice and patriotism. It all started with NCC parade. The Flag was hoisted by honourable Guest with Group captain Mr V Nagendra Rao. Everyone Honoured the with salute. Chief Guest delivered an inspirational speech on the occasion. 10(A) girls Battalion got 2 Achievement in NCC. Our Cadets got awards on best performance in drill and organizing the events. The event was presided by Group captain Mr. V Nagendra Rao- Indian Air Force, Dr R.S. Subhakar Raju,Professor Incharge Hobby Clubs. Dr. Ch.Hanumanth Rao Dean(Student Affairs), Dr Jaganth Rao, Pro Chancellor Dr G. Pardha Saradhi Varma Vice Chancellor, Dr K. Hari Kishore, Associate Dean Sports and P. Sai Vijay – Director SAC.

## **Event photos:**