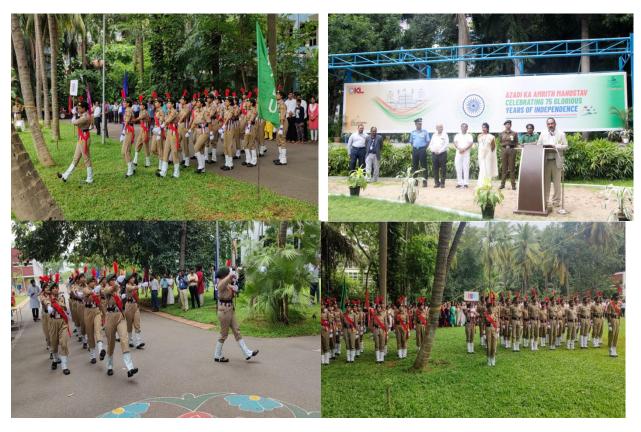

## Independence Day celebrations at KL University:

75<sup>th</sup> Independence Day was celebrated with great rejoice and patriotism. It all started with NCC parade. The Flag was hoisted by honourable Guest with Group captain Mr V Nagendra Rao. Everyone Honoured the with salute. Chief Guest delivered an inspirational speech on the occasion. 10(A) girls Battalion got 2 Achievement in NCC. Our Cadets got awards on best performance in drill and organizing the events. The event was presided by Group captain Mr. V Nagendra Rao- Indian Air Force, Dr R.S. Subhakar Raju,Professor Incharge Hobby Clubs. Dr. Ch.Hanumanth Rao Dean(Student Affairs), Dr Jaganth Rao, Pro Chancellor Dr G. Pardha Saradhi Varma Vice Chancellor, Dr K. Hari Kishore, Associate Dean Sports and P. Sai Vijay – Director SAC.

## **Event photos:**