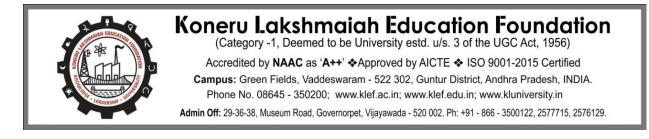

## Independence Day celebrations at KL University:

75<sup>th</sup> Independence Day was celebrated with great rejoice and patriotism. It all started with NCC parade. The Flag was hoisted by honourable Guest with Group captain Mr V Nagendra Rao. Everyone Honoured the with salute. Chief Guest delivered an inspirational speech on the occasion. 10(A) girls Battalion got 2 Achievement in NCC. Our Cadets got awards on best performance in drill and organizing the events. The event was presided by Group captain Mr. V Nagendra Rao- Indian Air Force, Dr R.S. Subhakar Raju,Professor Incharge Hobby Clubs. Dr. Ch.Hanumanth Rao Dean(Student Affairs), Dr Jaganth Rao, Pro Chancellor Dr G. Pardha Saradhi Varma Vice Chancellor, Dr K. Hari Kishore, Associate Dean Sports and P. Sai Vijay – Director SAC.

## **Event photos:**