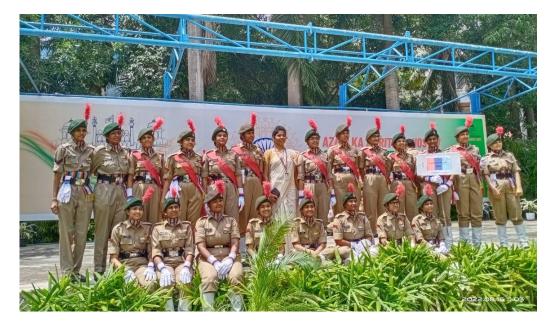

## Independence Day celebrations at KL University:

75<sup>th</sup> Independence Day was celebrated with great rejoice and patriotism. It all started with NCC parade. The Flag was hoisted by honourable Guest with Group captain Mr V Nagendra Rao. Everyone Honoured the with salute. Chief Guest delivered an inspirational speech on the occasion. 10(A) girls Battalion got 2 Achievement in NCC. Our Cadets got awards on best performance in drill and organizing the events. The event was presided by Group captain Mr. V Nagendra Rao- Indian Air Force, Dr R.S. Subhakar Raju,Professor Incharge Hobby Clubs. Dr. Ch.Hanumanth Rao Dean(Student Affairs), Dr Jaganth Rao, Pro Chancellor Dr G. Pardha Saradhi Varma Vice Chancellor, Dr K. Hari Kishore, Associate Dean Sports and P. Sai Vijay – Director SAC.

## **Event photos:**